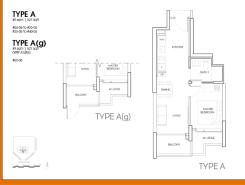

## 2, JURONG EAST CENTRAL 1, BOON LAY, JURONG, TUAS, SINGAPORE 609731

■ LISTING ID: SGLD24147174 ■ TENURE: LEASEHOLD 99

■ TITLE: N/A

■ **SIZE BUILT-UP**: 527SQFT (49SQM)
■ **SITE AREA**: 1.920AC (0.777HA)

■ **NO. OF FLOORS**: 40

■ FLOOR/LEVEL: N/A - N/A

■ BED ROOMS:
■ BATH ROOMS:

■ MAIDS ROOMS: N/A
■ PARKING SPACES: N/A

■ LAYOUT TYPE: REGULAR

■ FACING: N/A
■ VIEWING: OTHER

■ **SELLING PRICE**: CALL FOR PRICE!